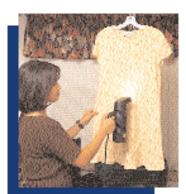

Esteam makes the perfect travel companion. It's lightweight and easy to pack.

Esteam makes a great gift for college students, travelers, newlyweds, and is ideal anywhere space is a premium.

Optional Travel Converter and Plugs