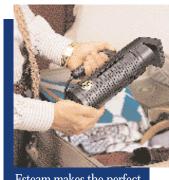

Esteam makes the perfect travel companion. It's lightweight and easy to pack.

Esteam makes a great gift for college students, travelers, newlyweds, and is ideal anywhere space is a premium.

Optional Travel Converter and Plugs