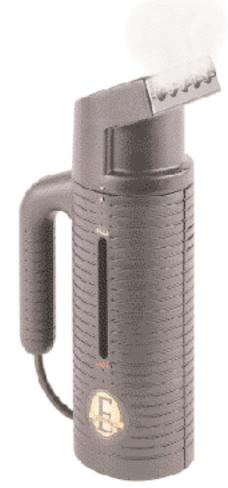

## The Jiffy Esteam Made in the USA

## The ESTEAM® hand-held steamer from the makers of professional JIFFY STEAMERS®.

We have spent many years researching, developing, and testing this new hand steamer, and have carefully selected the finest materials available. Below are some of the many reasons we feel Esteam® is not only the most powerful, but the finest hand-held steamer made.

- 3 times more powerful than any hand-held steamer on the market with its 600 watts of power.
- No internal water lines and pumps to become clogged by hard water.
- Uses plain tap water (no salt needed).
- Wide mouth, easy to fill water tank.
- Largest water reservoir on the market...8 ounces.
- Double insulated outer housing for cool-to-the-touch operation.
- Long power cord with molded storage clip for more manageable handling.
- Water level window on both sides of the unit.
- Designed to fit neatly inside your attaché case.